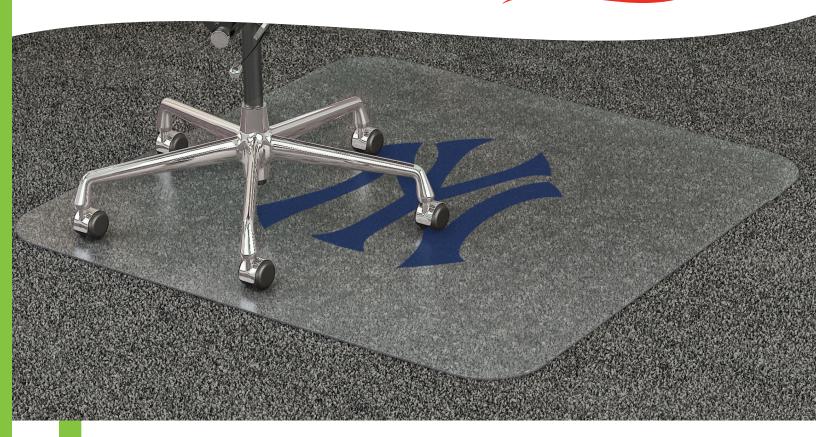

## MLB™ Chair Mats

GEAR UP! Show off your unwavering team spirit with officially licensed MLB™ Chair Mats

Clear mats feature chosen logo of MLB team

## **Features:**

- Clear vinyl chair mats printed with the logo of your favorite MLB team in bright, vivid colors
- Available in two thickness for carpet; medium pile/frequent use or low pile/occasional use Also available for hard floors
- Rectangular shape; straight edge
- Available in studded and non-studded design

## Officially Licensed MLB™ Chair Mats

To order, use item number below and replace the XXX with the 2 or 3-letter suffix that corresponds to your team above. Logos above represent design that will be printed on your mat